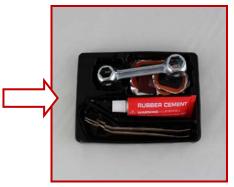

## **Specification**

**Assembly kit:** flexible combinations of repair glue, repair patch and repair tools.

**Packaging:** bulk pack, blister pack, plastic box, cardboard, or your choice.

## **Optional Components**

#### Rubber cement

0.4 oz,

0.5 oz, or your choice

## Tire lever

0.6"x4.5"