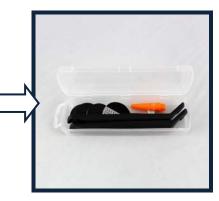

## **Specification**

**Assembly kit:** flexible combinations of repair glue, repair patch and repair tools.

**Packaging:** bulk pack, blister pack, plastic box, cardboard, or your choice.

## **Optional Components**