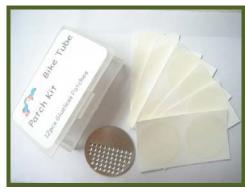

#### Glueless repair patches

1" diameter,

1.2" diameter;

1.2"x2", or custom size

#### Tube rasp

1.15" diameter or 0.86"x1.2"