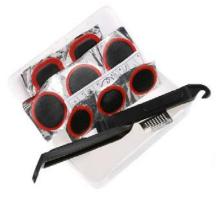

## **Specification**

**Assembly kit:** flexible combinations of repair glue, repair patch and repair tools.

**Packaging:** bulk pack, blister pack, plastic box, cardboard, or your choice.

## **Optional Components**

#### Rubber patch

1"x1",

2"x3", or custom size

#### Glueless repair patches

1" diameter,

1.2" diameter;

1.2"x2", or custom size