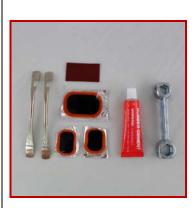

## **Specification**

**Assembly kit:** flexible combinations of repair glue, repair patch and repair tools.

**Packaging:** bulk pack, blister pack, plastic box, cardboard, or your choice.

## **Optional Components**

#### Rubber cement

0.4 oz,

0.5 oz, or your choice

#### Rubber patch

1"x1",

2"x3", or custom size

## Tire lever

0.6"x4.5"