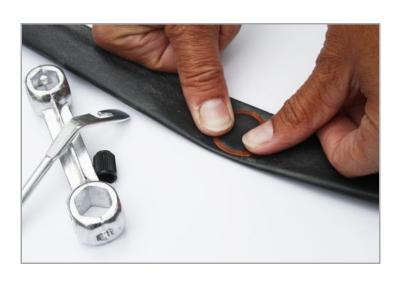

Bicycle tube repair kit is a musthave for every bike rider.

# **Applications**

Bicycle puncture repair Bicycle tube repair