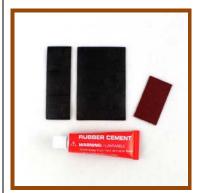

#### Rubber cement

0.4 oz,

0.5 oz, or your choice

#### Rubber patch

1"x1",

2"x3", or custom size