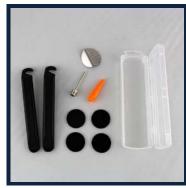

## **Specification**

**Assembly kit:** flexible combinations of repair glue, repair patch and repair tools.

**Packaging:** bulk pack, blister pack, plastic box, cardboard, or your choice.

## **Optional Components**