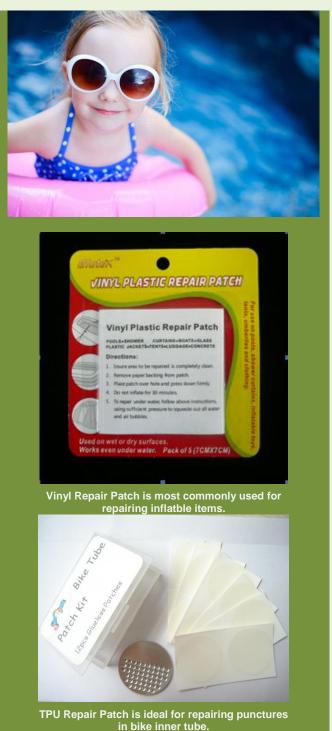

Contact Shin Dorn TODAY for a quote and see what we can offer you: sales@shindorn.com

| SHIN DORN SELF ADHESIVE REPAIR PATCHES |                                                                                                                                                                                                                                                                                                                                                                                                                                                                                                    |                                                                                                                                                                                                                                                                                                                                                                    |                                                                                                                                                                                                                                                                                                                         |
|----------------------------------------|----------------------------------------------------------------------------------------------------------------------------------------------------------------------------------------------------------------------------------------------------------------------------------------------------------------------------------------------------------------------------------------------------------------------------------------------------------------------------------------------------|--------------------------------------------------------------------------------------------------------------------------------------------------------------------------------------------------------------------------------------------------------------------------------------------------------------------------------------------------------------------|-------------------------------------------------------------------------------------------------------------------------------------------------------------------------------------------------------------------------------------------------------------------------------------------------------------------------|
| Product                                | Applications                                                                                                                                                                                                                                                                                                                                                                                                                                                                                       | Properties                                                                                                                                                                                                                                                                                                                                                         | Customization                                                                                                                                                                                                                                                                                                           |
| Nylon Repair Patch                     | WATERPROOF AND DURABLE OUTDOOR REPAIR  Suitable for repairing rips and tears in any type of nylon, canvas, rubber and PU leather.  Applicable in: nylon tents, ground sheets, sleeping bags, raincoats, umbrellas, backpacks, inflatable boats, air mattress, air beds, inflatable sofa, swim rings, inflatable toys, synthetic leather and more.                                                                                                                                                  | Fabrics Nylon, Vinyl plastic (PVC), TPU, EVA plastic, PET plastic, or OPP plastic.  Glue Type Pressure Sensitive Adhesive  Glue Main Ingredient Polyacrylate  Adhesive Thickness 0.04~0.08 mm, Adjustable (0.01~0.03 mm for OPP Patch)  Odor Odorless  Curing Time Ready to use in 20~30 minutes; Fully cure in 4 hours.  Operating Temperature 50~104°F (10~40°C) | Colors Transparent, Semi-transparent, Colored.  Sizes 3 inch x 7 inch, 1 inch diameter, 3 inch diameter, 50 mm x 60 mm, 60 mm x 60 mm, 70 mm x 70 mm, 140 mm x 140 mm, or your choice.  Adhesion & Cohesion Adjustable  Packaging Bulk pack, Blister pack, Double blister pack, Plastic box, Cardboard, or your choice. |
| Vinyl (PVC) Repair<br>Patch            | EXCELLENT UNDERWATER REPAIR  Widely used for repairing vinyl, canvas, nylon, rubber, neoprene, PU, non-oiled leather and most plastics. Also repairs pinholes and small punctures in big and small inflatable items.  Applicable in: pool liners, pool cover, paddling pools, waterbeds, inflatable boats, air beds, air mattress, air sofa, inflatable tents, vinyl plastic upholstery in house or car, shower curtains, horse rugs, swim tubes, swim rings, beach balls and all inflatable toys. |                                                                                                                                                                                                                                                                                                                                                                    |                                                                                                                                                                                                                                                                                                                         |
| TPU Repair Patch                       | ENVIRONMENT FRIENDLY WITH BEST ELASTICITY  Ideal for repairing items of virtually all flexible materials: TPU, vinyl, rubber, leather, neoprene, PU, etc.  Applicable in: wetsuits, drysuits, waders, bike inner tube, ponchos, rainwear, tents, marquees, awnings, pool liners, inflatable boats and toys, air mattress, air beds and car seats.                                                                                                                                                  |                                                                                                                                                                                                                                                                                                                                                                    |                                                                                                                                                                                                                                                                                                                         |
| EVA Repair Patch                       | POPULAR BIKE TIRE TUBE REPAIR SOLUTION  Suitable for repairing punctures in bike inner tubes.  Often included in a bike tire repair kit, sold along with repair tools such as tire lever, wrench and sand paper.                                                                                                                                                                                                                                                                                   |                                                                                                                                                                                                                                                                                                                                                                    |                                                                                                                                                                                                                                                                                                                         |
| PET Repair Patch                       | IDEAL SUBSTITUTE FOR VINYL REPAIR PATCH  PET plastic is widely recognized as a safe, recyclable material. It works as well as vinyl plastic and can repair all types of PET, vinyl, nylon, canvas, rubber, neoprene and PU leather.                                                                                                                                                                                                                                                                |                                                                                                                                                                                                                                                                                                                                                                    |                                                                                                                                                                                                                                                                                                                         |
| OPP Repair Patch                       | COST EFFECTIVE AND THINNEST CLEAR PATCH  A multi-purpose repair patch commonly used in household and outdoor items. (Currently no export available to EU countries.)                                                                                                                                                                                                                                                                                                                               |                                                                                                                                                                                                                                                                                                                                                                    |                                                                                                                                                                                                                                                                                                                         |