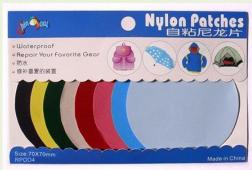

Contact Shin Dorn TODAY for a quote and see what we can offer you: sales@shindorn.com

| SHIN DORN SELF ADHESIVE REPAIR PATCHES |                                                                                                                                                                                                                                                                                                                                                                                                                                                                                                    |                                                                                                                                                                                                                                                                                                                                                                    |                                                                                                                                                                                                                                                                                                                         |
|----------------------------------------|----------------------------------------------------------------------------------------------------------------------------------------------------------------------------------------------------------------------------------------------------------------------------------------------------------------------------------------------------------------------------------------------------------------------------------------------------------------------------------------------------|--------------------------------------------------------------------------------------------------------------------------------------------------------------------------------------------------------------------------------------------------------------------------------------------------------------------------------------------------------------------|-------------------------------------------------------------------------------------------------------------------------------------------------------------------------------------------------------------------------------------------------------------------------------------------------------------------------|
| Product                                | Applications                                                                                                                                                                                                                                                                                                                                                                                                                                                                                       | Properties                                                                                                                                                                                                                                                                                                                                                         | Customization                                                                                                                                                                                                                                                                                                           |
| Nylon Repair Patch                     | WATERPROOF AND DURABLE OUTDOOR REPAIR  Suitable for repairing rips and tears in any type of nylon, canvas, rubber and PU leather.  Applicable in: nylon tents, ground sheets, sleeping bags, raincoats, umbrellas, backpacks, inflatable boats, air mattress, air beds, inflatable sofa, swim rings, inflatable toys, synthetic leather and more.                                                                                                                                                  | Fabrics Nylon, Vinyl plastic (PVC), TPU, EVA plastic, PET plastic, or OPP plastic.  Glue Type Pressure Sensitive Adhesive  Glue Main Ingredient Polyacrylate  Adhesive Thickness 0.04~0.08 mm, Adjustable (0.01~0.03 mm for OPP Patch)  Odor Odorless  Curing Time Ready to use in 20~30 minutes; Fully cure in 4 hours.  Operating Temperature 50~104°F (10~40°C) | Colors Transparent, Semi-transparent, Colored.  Sizes 3 inch x 7 inch, 1 inch diameter, 3 inch diameter, 50 mm x 60 mm, 60 mm x 60 mm, 70 mm x 70 mm, 140 mm x 140 mm, or your choice.  Adhesion & Cohesion Adjustable  Packaging Bulk pack, Blister pack, Double blister pack, Plastic box, Cardboard, or your choice. |
| Vinyl (PVC) Repair<br>Patch            | EXCELLENT UNDERWATER REPAIR  Widely used for repairing vinyl, canvas, nylon, rubber, neoprene, PU, non-oiled leather and most plastics. Also repairs pinholes and small punctures in big and small inflatable items.  Applicable in: pool liners, pool cover, paddling pools, waterbeds, inflatable boats, air beds, air mattress, air sofa, inflatable tents, vinyl plastic upholstery in house or car, shower curtains, horse rugs, swim tubes, swim rings, beach balls and all inflatable toys. |                                                                                                                                                                                                                                                                                                                                                                    |                                                                                                                                                                                                                                                                                                                         |
| TPU Repair Patch                       | ENVIRONMENT FRIENDLY WITH BEST ELASTICITY  Ideal for repairing items of virtually all flexible materials: TPU, vinyl, rubber, leather, neoprene, PU, etc.  Applicable in: wetsuits, drysuits, waders, bike inner tube, ponchos, rainwear, tents, marquees, awnings, pool liners, inflatable boats and toys, air mattress, air beds and car seats.                                                                                                                                                  |                                                                                                                                                                                                                                                                                                                                                                    |                                                                                                                                                                                                                                                                                                                         |
| EVA Repair Patch                       | POPULAR BIKE TIRE TUBE REPAIR SOLUTION  Suitable for repairing punctures in bike inner tubes.  Often included in a bike tire repair kit, sold along with repair tools such as tire lever, wrench and sand paper.                                                                                                                                                                                                                                                                                   |                                                                                                                                                                                                                                                                                                                                                                    |                                                                                                                                                                                                                                                                                                                         |
| PET Repair Patch                       | IDEAL SUBSTITUTE FOR VINYL REPAIR PATCH  PET plastic is widely recognized as a safe, recyclable material. It works as well as vinyl plastic and can repair all types of PET, vinyl, nylon, canvas, rubber, neoprene and PU leather.                                                                                                                                                                                                                                                                |                                                                                                                                                                                                                                                                                                                                                                    |                                                                                                                                                                                                                                                                                                                         |
| OPP Repair Patch                       | COST EFFECTIVE AND THINNEST CLEAR PATCH  A multi-purpose repair patch commonly used in household and outdoor items. (Currently no export available to EU countries.)                                                                                                                                                                                                                                                                                                                               |                                                                                                                                                                                                                                                                                                                                                                    |                                                                                                                                                                                                                                                                                                                         |