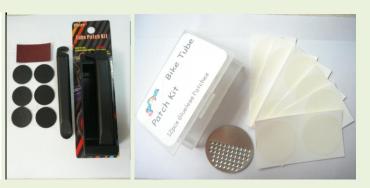

Contact Shin Dorn TODAY for a quote and see what we can offer you: sales@shindorn.com

| SHIN DORN SELF ADHESIVE REPAIR PATCHES |                                                                                                                                                                                                                                                                                                                                                                                                                                                                                                    |                                                                                                                                                                                                                                                                                                                                                                    |                                                                                                                                                                                                                                                                                                                         |
|----------------------------------------|----------------------------------------------------------------------------------------------------------------------------------------------------------------------------------------------------------------------------------------------------------------------------------------------------------------------------------------------------------------------------------------------------------------------------------------------------------------------------------------------------|--------------------------------------------------------------------------------------------------------------------------------------------------------------------------------------------------------------------------------------------------------------------------------------------------------------------------------------------------------------------|-------------------------------------------------------------------------------------------------------------------------------------------------------------------------------------------------------------------------------------------------------------------------------------------------------------------------|
| Product                                | Applications                                                                                                                                                                                                                                                                                                                                                                                                                                                                                       | Properties                                                                                                                                                                                                                                                                                                                                                         | Customization                                                                                                                                                                                                                                                                                                           |
| Nylon Repair Patch                     | WATERPROOF AND DURABLE OUTDOOR REPAIR  Suitable for repairing rips and tears in any type of nylon, canvas, rubber and PU leather.  Applicable in: nylon tents, ground sheets, sleeping bags, raincoats, umbrellas, backpacks, inflatable boats, air mattress, air beds, inflatable sofa, swim rings, inflatable toys, synthetic leather and more.                                                                                                                                                  | Fabrics Nylon, Vinyl plastic (PVC), TPU, EVA plastic, PET plastic, or OPP plastic.  Glue Type Pressure Sensitive Adhesive  Glue Main Ingredient Polyacrylate  Adhesive Thickness 0.04~0.08 mm, Adjustable (0.01~0.03 mm for OPP Patch)  Odor Odorless  Curing Time Ready to use in 20~30 minutes; Fully cure in 4 hours.  Operating Temperature 50~104°F (10~40°C) | Colors Transparent, Semi-transparent, Colored.  Sizes 3 inch x 7 inch, 1 inch diameter, 3 inch diameter, 50 mm x 60 mm, 60 mm x 60 mm, 70 mm x 70 mm, 140 mm x 140 mm, or your choice.  Adhesion & Cohesion Adjustable  Packaging Bulk pack, Blister pack, Double blister pack, Plastic box, Cardboard, or your choice. |
| Vinyl (PVC) Repair<br>Patch            | EXCELLENT UNDERWATER REPAIR  Widely used for repairing vinyl, canvas, nylon, rubber, neoprene, PU, non-oiled leather and most plastics. Also repairs pinholes and small punctures in big and small inflatable items.  Applicable in: pool liners, pool cover, paddling pools, waterbeds, inflatable boats, air beds, air mattress, air sofa, inflatable tents, vinyl plastic upholstery in house or car, shower curtains, horse rugs, swim tubes, swim rings, beach balls and all inflatable toys. |                                                                                                                                                                                                                                                                                                                                                                    |                                                                                                                                                                                                                                                                                                                         |
| TPU Repair Patch                       | ENVIRONMENT FRIENDLY WITH BEST ELASTICITY  Ideal for repairing items of virtually all flexible materials: TPU, vinyl, rubber, leather, neoprene, PU, etc.  Applicable in: wetsuits, drysuits, waders, bike inner tube, ponchos, rainwear, tents, marquees, awnings, pool liners, inflatable boats and toys, air mattress, air beds and car seats.                                                                                                                                                  |                                                                                                                                                                                                                                                                                                                                                                    |                                                                                                                                                                                                                                                                                                                         |
| EVA Repair Patch                       | POPULAR BIKE TIRE TUBE REPAIR SOLUTION  Suitable for repairing punctures in bike inner tubes.  Often included in a bike tire repair kit, sold along with repair tools such as tire lever, wrench and sand paper.                                                                                                                                                                                                                                                                                   |                                                                                                                                                                                                                                                                                                                                                                    |                                                                                                                                                                                                                                                                                                                         |
| PET Repair Patch                       | IDEAL SUBSTITUTE FOR VINYL REPAIR PATCH  PET plastic is widely recognized as a safe, recyclable material. It works as well as vinyl plastic and can repair all types of PET, vinyl, nylon, canvas, rubber, neoprene and PU leather.                                                                                                                                                                                                                                                                |                                                                                                                                                                                                                                                                                                                                                                    |                                                                                                                                                                                                                                                                                                                         |
| OPP Repair Patch                       | COST EFFECTIVE AND THINNEST CLEAR PATCH  A multi-purpose repair patch commonly used in household and outdoor items. (Currently no export available to EU countries.)                                                                                                                                                                                                                                                                                                                               |                                                                                                                                                                                                                                                                                                                                                                    |                                                                                                                                                                                                                                                                                                                         |